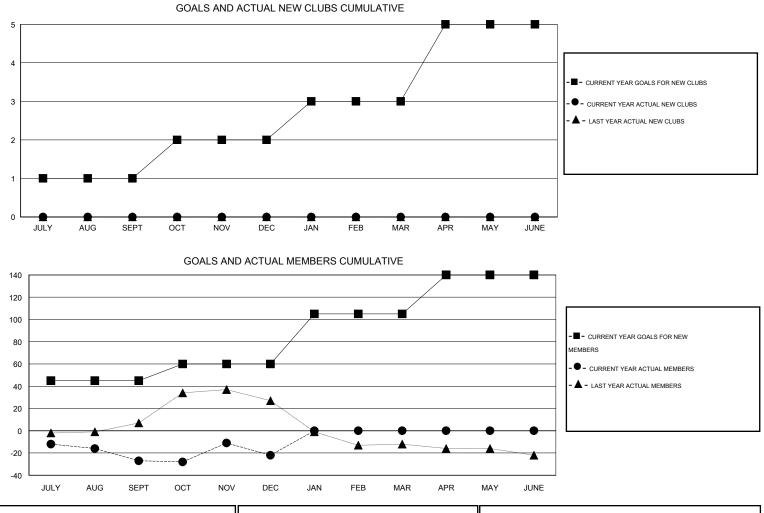

## LOCATION MISSISSIPPI

 $\mathsf{GMT} \; \mathsf{CA} \; 1$ 

| Clubs<br>RESULTS FOR 2015-2016 |   |        |   |         | Members<br>RESULTS FOR 2015-2016 |          |         |          |          |
|--------------------------------|---|--------|---|---------|----------------------------------|----------|---------|----------|----------|
|                                |   |        |   |         |                                  |          |         |          |          |
| JULY/AUG/SEPT                  | 1 | 0      | 0 | 0       | JULY/AUG/SEPT                    | 45       | 39      | 66<br>35 | -27<br>5 |
| OCT/NOV/DEC<br>JAN/FEB/MAR     | 1 | 0<br>0 | 0 | -1<br>0 | OCT/NOV/DEC<br>JAN/FEB/MAR       | 15<br>45 | 40<br>0 | 0        | 9<br>0   |
| APR/MAY/JUNE                   | 2 | 0      | 0 | 0       | APR/MAY/JUNE                     | 35       | 0       | 0        | 0        |